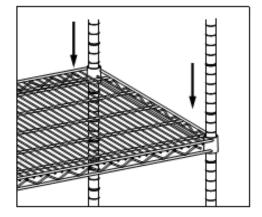

### STEP 3

Place SHELF (C) on its side and slide each BOTTOM POLE (A) through each corner cylinder on SHELF (C). Make sure SHELF (C) corner cylinders are positioned over SLIP SLEEVES (D).

Stand the unit upright.

#### Note:

- Level side of SHELF (C) is TOP side (TRINITY logo on corner cylinders should be right-side up.)
- Use a rubber mallet, if needed, to secure SHELF (C).
- For convenience, place BOTTOM POLES (A) with Locking Casters on long side of shelf if rack will be pushed against a wall, OR, if rack is frequently rolled around like a cart, place BOTTOM POLES (A) with Locking Casters on the side being pushed or pulled.

Lower SHELF (C) over each BOTTOM POLE (A) so corner cylinders of SHELF (C) are positioned over SLIP SLEEVES (D).