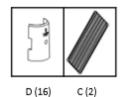

## PARTS LIST

Your TRINITY PRO 4-Tier NSF Wire Shelving Rack w/Wheels should include the following parts. Please inspect box contents to ensure you have received all components.

If you are missing any parts, need assistance with assembly or have questions, please contact TRINITY Customer Service: 800.985.5506 or <u>customerservice@trinityii.com</u>. Parts can also be requested online via "Contact Us" section at <u>www.trinityii.com</u>.

You will NOT need additional tools for assembly.

1

Note: The black circular plastic spacers in between Shelves are used only for packaging purposes. They are NOT needed. Please discard.