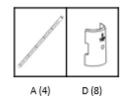

## PARTS LIST

Your TRINITY PRO 4-Tier NSF Wire Shelving Rack w/Wheels should include the following parts. Please inspect box contents to ensure you have received all components.

If you are missing any parts, need assistance with assembly or have questions, please contact TRINITY Customer Service: 800.985.5506 or <u>customerservice@trinityii.com</u>. Parts can also be requested online via "Contact Us" section at <u>www.trinityii.com</u>.

You will NOT need additional tools for assembly.

1

Note: The black circular plastic spacers in between Shelves are used only for packaging purposes. They are NOT needed. Please discard.