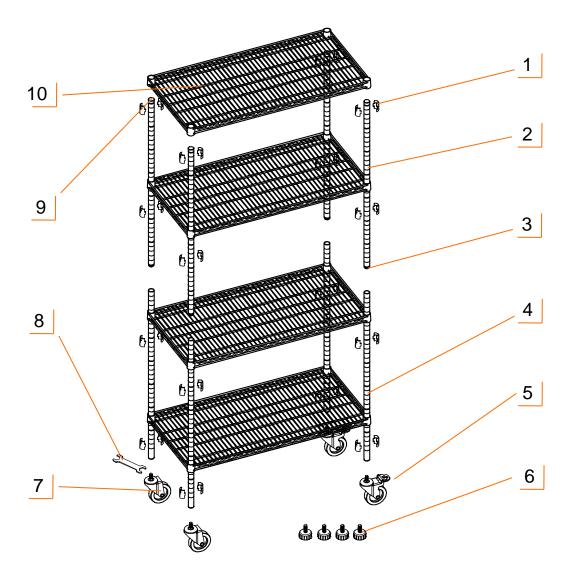

### SERVICE PARTS LIST – TBFPBA-0920 Black Anthracite Color

TRINITY Customer Service provides the following replacement parts:

|    | Part Number     | Description    |     | Part Number     | Description        |
|----|-----------------|----------------|-----|-----------------|--------------------|
| 1) | XBK-01-012-2543 | Slip Sleeve    | 6)  | XBK-98-010-2535 | Feet Leveler       |
| 2) | PBA-04-006-3600 | Top Pole       | 7)  | ZSV-99-023-4010 | Non-locking Caster |
| 3) | ZSV-01-013-2523 | Pole Connector | 8)  | XXX-97-002-0001 | Wrench             |
| 4) | PBA-04-043-3600 | Bottom Pole    | 9)  | XBK-23-004-2517 | End Cap            |
| 5) | ZSV-99-024-4010 | Locking Caster | 10) | PBA-03-031-3618 | Shelf              |