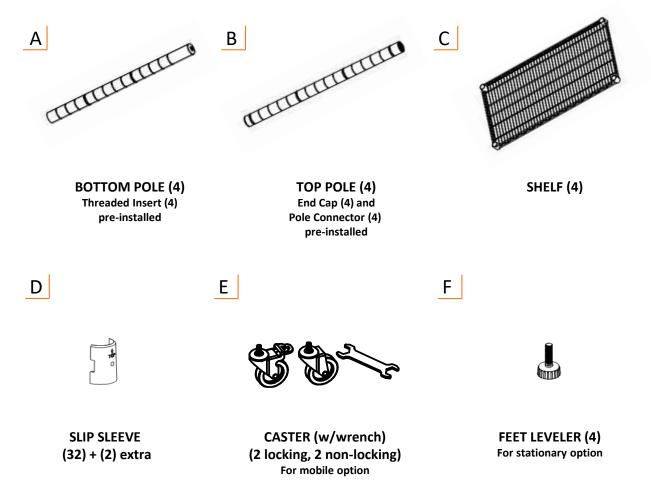

## PARTS LIST

Your TRINITY PRO 4-Tier NSF Wire Shelving Rack w/Wheels should include the following parts. Please inspect box contents to ensure you have received all components.

If you are missing any parts, need assistance with assembly or have questions, please contact TRINITY Customer Service: 800.985.5506 or <u>customerservice@trinityii.com</u>. Parts can also be requested online via "Contact Us" section at <u>www.trinityii.com</u>.

You will NOT need additional tools for assembly.

1

Note: The black circular plastic spacers in between Shelves are used only for packaging purposes. They are NOT needed. Please discard.

#### **Stationary Option**

Screw each FEET LEVELER (F) into bottom of each BOTTOM POLE (A). Turn clockwise to screw in place.

#### **Mobile Option**

Screw each CASTER (E) into bottom of each BOTTOM POLE (A). Turn clockwise to screw in place. Make sure locking casters are on the same side.

<u>Use provided caster wrench to tighten completely.</u> <u>Failure to do as instructed could result in caster stem</u> <u>breaking.</u>

# STEP 2

For easiest assembly, do not attach TOP POLES (B) and BOTTOM POLES (A) until instructed. Once connected, these will be posts for the rack.

Note that POLES (A+B) have slight horizontal line indentations at 1" intervals. Each SLIP SLEEVE (D) has raised horizontal lines inside designed to lock them in place on POLES (A+B).

On BOTTOM POLE (A), place one pair of SLIP SLEEVES (D) at desired height **no higher than** 3rd indentation from bottom. Please make sure arrow faces up and word "TOP" is right side up.

Slide pair of SLIP SLEEVES (D) until you hear a click to confirm the pair is locked onto BOTTOM POLE (A). Do this for each BOTTOM POLE (A) and make sure height is identical for each BOTTOM POLE (A). Do NOT place more than one pair on each pole at a time.

#### **STEP 4**

On BOTTOM POLE (A), place 1 pair of SLIP SLEEVES (D) at desired height between SHELVES (C). Make sure arrow faces up and word "TOP" is right side up. Do this for each BOTTOM POLE (A), and make sure height is identical for each BOTTOM POLE (A).

### STEP 5

Screw TOP POLE (B) into BOTTOM POLE (A).

Repeat for each remaining TOP POLE (B).

Note: Top of each TOP POLE (B) is indicated by a BLACK END CAP.