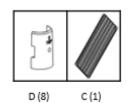

## PARTS LIST

Your TRINITY PRO 4-Tier NSF Wire Shelving Rack w/Wheels should include the following parts. Please inspect box contents to ensure you have received all components.

If you are missing any parts, need assistance with assembly or have questions, please contact TRINITY Customer Service: 800.985.5506 or <u>customerservice@trinityii.com</u>. Parts can also be requested online via "Contact Us" section at <u>www.trinityii.com</u>.

# STEP 2

For easiest assembly, do not attach TOP POLES (B) and BOTTOM POLES (A) until instructed. Once connected, these will be posts for the rack.

Note that POLES (A+B) have slight horizontal line indentations at 1" intervals. Each SLIP SLEEVE (D) has raised horizontal lines inside designed to lock them in place on POLES (A+B).

On BOTTOM POLE (A), place one pair of SLIP SLEEVES (D) at desired height **no higher than** 3rd indentation from bottom. Please make sure arrow faces up and word "TOP" is right side up.

Slide pair of SLIP SLEEVES (D) until you hear a click to confirm the pair is locked onto BOTTOM POLE (A). Do this for each BOTTOM POLE (A) and make sure height is identical for each BOTTOM POLE (A). Do NOT place more than one pair on each pole at a time.

Note: There will be a very small gap in-between two locked SLIP SLEEVES (D)—this is normal.

2