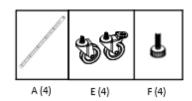

#### **Stationary Option**

Screw each FEET LEVELER (F) into bottom of each BOTTOM POLE (A). Turn clockwise to screw in place.

#### **Mobile Option**

Screw each CASTER (E) into bottom of each BOTTOM POLE (A). Turn clockwise to screw in place. Make sure locking casters are on the same side.

<u>Use provided caster wrench to tighten completely.</u> <u>Failure to do as instructed could result in caster stem</u> <u>breaking.</u>