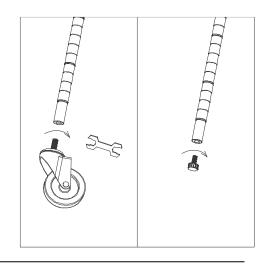

#### **Stationary Option**

Screw each FEET LEVELER (F) into bottom of each BOTTOM POLE (A). Turn clockwise to screw in place.

#### **Mobile Option**

Screw each CASTER (E) into bottom of each BOTTOM POLE (A). Turn clockwise to screw in place. Make sure locking casters are on the same side.

<u>Use provided caster wrench to tighten completely.</u> <u>Failure to do as instructed could result in caster stem</u> <u>breaking.</u>