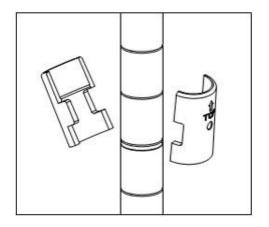

# STEP 2

For easiest assembly, do not attach TOP POLES (B) and BOTTOM POLES (A) until instructed. Once connected, these will be posts for the rack.

Note that POLES (A+B) have slight horizontal line indentations at 1" intervals. Each SLIP SLEEVE (D) has raised horizontal lines inside designed to lock them in place on POLES (A+B).

On BOTTOM POLE (A), place one pair of SLIP SLEEVES (D) at desired height **no higher than** 3rd indentation from bottom. Please make sure arrow faces up and word "TOP" is right side up.

Slide pair of SLIP SLEEVES (D) until you hear a click to confirm the pair is locked onto BOTTOM POLE (A). Do this for each BOTTOM POLE (A) and make sure height is identical for each BOTTOM POLE (A). Do NOT place more than one pair on each pole at a time.

Note: There will be a very small gap in-between two locked SLIP SLEEVES (D)—this is normal.

2