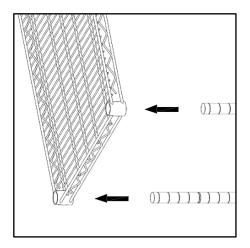

### STEP 3

Place SHELF (C) on its side and slide each BOTTOM POLE (A) through each corner cylinder on SHELF (C). Make sure SHELF (C) corner cylinders are positioned over SLIP SLEEVES (D).

Stand the unit upright.

#### Note:

- Level side of SHELF (C) is TOP side (TRINITY logo on corner cylinders should be right-side up.)
- Use a rubber mallet, if needed, to secure SHELF (C).
- For convenience, place BOTTOM POLES (A) with Locking Casters on long side of shelf if rack will be pushed against a wall, OR, if rack is frequently rolled around like a cart, place BOTTOM POLES (A) with Locking Casters on the side being pushed or pulled.