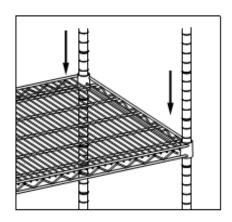

### STEP 3

Place SHELF (C) on its side and slide each BOTTOM POLE (A) through each corner cylinder on SHELF (C). Make sure SHELF (C) corner cylinders are positioned over SLIP SLEEVES (D).

Stand the unit upright.

#### Note:

- Level side of SHELF (C) is TOP side (TRINITY logo on corner cylinders should be right-side up.)
- Use a rubber mallet, if needed, to secure SHELF (C).
- For convenience, place BOTTOM POLES (A) with Locking Casters on long side of shelf if rack will be pushed against a wall, OR, if rack is frequently rolled around like a cart, place BOTTOM POLES (A) with Locking Casters on the side being pushed or pulled.