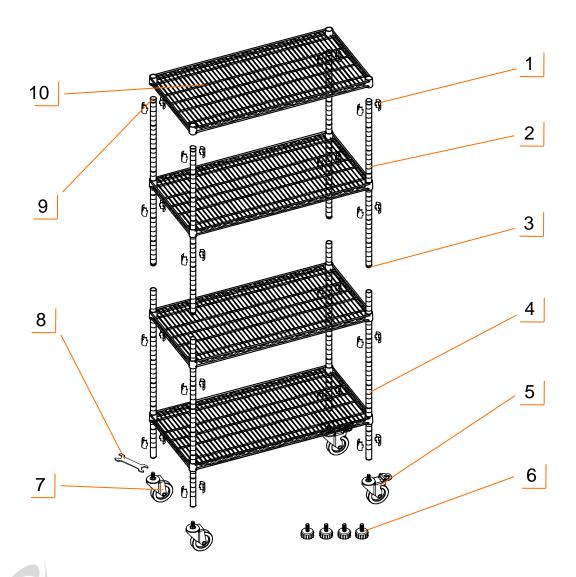

### **STEP 6**

Repeat Step 4 to install other SHELVES (C) as desired.

Note:

- Shelves are adjustable in 1" increments and can be placed as needed to best fit storage needs.
- Use a rubber mallet, if needed, to secure SHELVES (C).
- For stationary option, after assembly, adjust FEET LEVELERS (F) as needed to ensure shelving rack is level.

### SERVICE PARTS LIST – TBFZ-0920 Chrome Color

#### TRINITY Customer Service provides the following replacement parts:

|    | Part Number     | Description    |     | Part Number     | Description        |
|----|-----------------|----------------|-----|-----------------|--------------------|
| 1) | XBK-01-011-2543 | Slip Sleeve    | 6)  | XBK-98-010-2535 | Feet Leveler       |
| 2) | ZSV-04-006-3600 | Top Pole       | 7)  | ZSV-99-023-4010 | Non-locking Caster |
| 3) | ZSV-01-013-2523 | Pole Connector | 8)  | XXX-97-002-0001 | Wrench             |
| 4) | ZSV-04-043-3600 | Bottom Pole    | 9)  | XBK-23-004-2517 | End Cap            |
| 5) | ZSV-99-024-4010 | Locking Caster | 10) | ZSV-03-031-3618 | Shelf              |