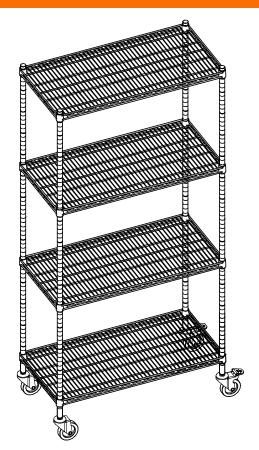

# **OWNER'S MANUAL**

TRINITY PRO 4-TIER NSF 36" x 18" x 72" WIRE SHELVING RACK w/WHEELS Model # TBFZ-0920 / TBFPBA-0920

Important / Important / Importante

FOR QUICK & EASY 3D ASSEMBLY INSTRUCTIONS

POUR DES DIRECTIVES D'ASSEMBLAGE 3D RAPIDES ET FACILES

## PARTS LIST

Your TRINITY PRO 4-Tier NSF Wire Shelving Rack w/Wheels should include the following parts. Please inspect box contents to ensure you have received all components.

If you are missing any parts, need assistance with assembly or have questions, please contact TRINITY Customer Service: 800.985.5506 or <u>customerservice@trinityii.com</u>. Parts can also be requested online via "Contact Us" section at <u>www.trinityii.com</u>.