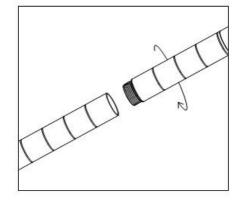

### STEP 5

Screw TOP POLE (B) into BOTTOM POLE (A).

Repeat for each remaining TOP POLE (B).

Note: Top of each TOP POLE (B) is indicated by a BLACK END CAP.